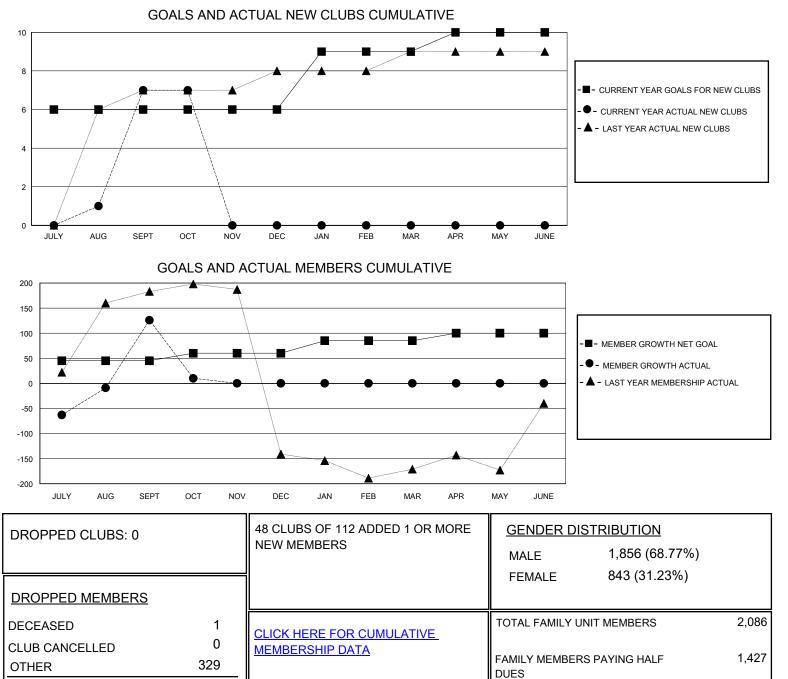

## MONTHLY MEMBERSHIP PROGRESS REPORT

District 325 F

Results as of: 10/31/2023

| GMT:                  | LOCATION NEPAL |           |               |                       |                       |                         | GMT CA                                             |
|-----------------------|----------------|-----------|---------------|-----------------------|-----------------------|-------------------------|----------------------------------------------------|
| Clubs                 |                |           |               | Members               |                       |                         |                                                    |
| RESULTS FOR 2023-2024 |                |           |               | RESULTS FOR 2023-2024 |                       |                         |                                                    |
| QUARTER               | NEW CLUB GOAL  | NEW CLUBS | DROPPED CLUBS | QUARTER MEMB          | ER GROWTH NET<br>GOAL | MEMBER GROWTH<br>ACTUAL | DROPPED<br>MEMBERS ACTUAL<br>(including transfers) |
| JULY/AUG/SEPT         | 6              | 7         | 0             | JULY/AUG/SEPT         | 45                    | 331                     | 197                                                |
| OCT/NOV/DEC           | 0              | 0         | 0             | OCT/NOV/DEC           | 15                    | 20                      | 133                                                |
| JAN/FEB/MAR           | 3              | 0         | 0             | JAN/FEB/MAR           | 25                    | 0                       | 0                                                  |
| APR/MAY/JUNE          | 1              | 0         | 0             | APR/MAY/JUNE          | 15                    | 0                       | 0                                                  |